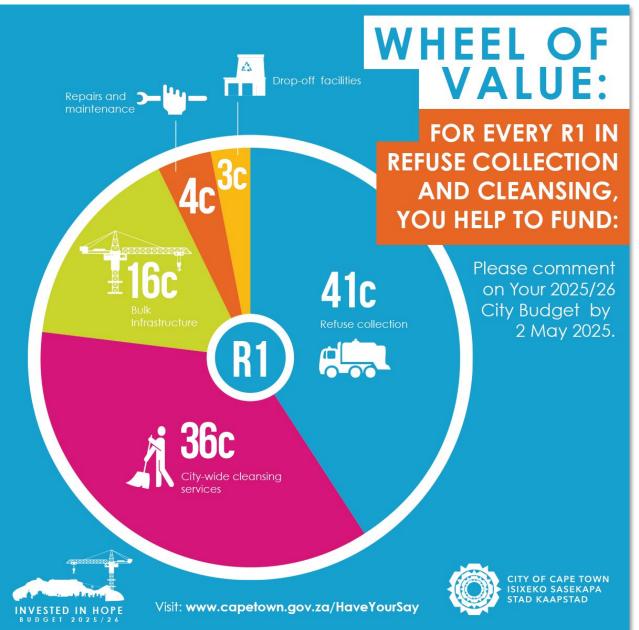

### **Refuse and Cleansing Wheel of Value**

## 2025/26 Proposed Refuse Removal Tariffs