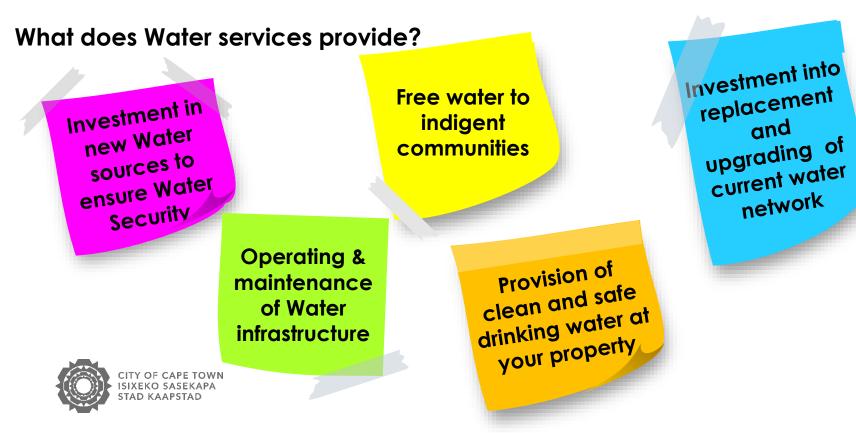

ncrease

Based on 7,96% increase in the Residential Rate-in-the-Rand



### Water and Sanitation Wheel of Value





## Proposed Water Tariffs - Level Water-wise

| DOMESTIC FULL and<br>DOMESTIC CLUSTER –<br>NON-INDIGENT | 2024/25<br>EXCL. VAT | 2025/26<br>EXCL. VAT |
|---------------------------------------------------------|----------------------|----------------------|
| Step 1 (0 <u>&lt; 6</u> k <b>l</b> )                    | R 19.59              | R 21.15              |
| Step 2 (>6 < 10.5kl)                                    | R 26.92              | R 29.06              |
| Step 3 (>10.5 <u>&lt; 35</u> k <b>l</b> )               | R 36.58              | R 43.44              |
| Step 4 (>35kl)                                          | R 67.50              | R 83.80              |



### 2025/26 – Fixed charge based on Property Value bands

| Property Value bands<br>(Upper Band)<br>R' | 2025/26<br>Excl. VAT (R') |
|--------------------------------------------|---------------------------|
| 500,000                                    | 0.00                      |
| 750,000                                    | 54.68                     |
| 1,000,000                                  | 54.68                     |
| 1,250,000                                  | 65.62                     |
| 1,500,000                                  | 72.91                     |
| 1,750,000                                  | 72.91                     |
| 2,000,000                                  | 80.20                     |
| 2,250,000                                  | 87.49