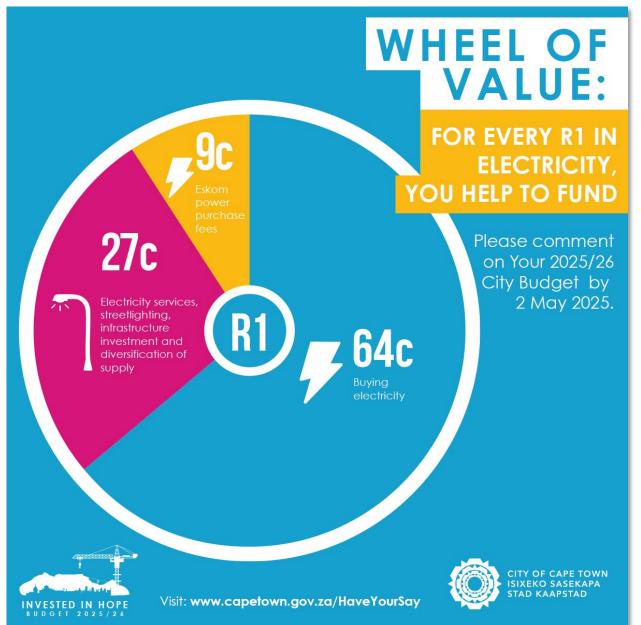

### **Electricity Wheel of Value**

### Energy

Average tariff increase only 2%. Service and Wires Charge for the Domestic category and Recovery of service and network charges via fixed cost.