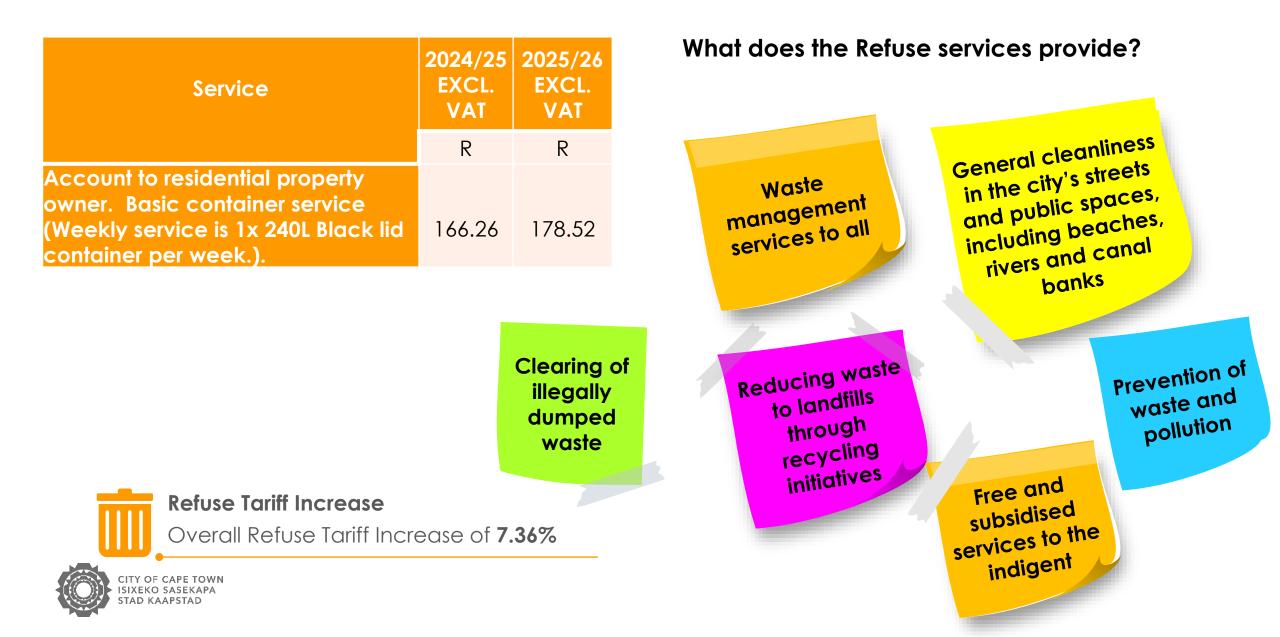

| 475        | R124    | R138    | R149    | R178    | R194    | R90     |  |
| High                                          | 1000       | R260    | R290    | R314    | R376    | R408    | 190     |  |

### Benefit of not Contributing to Rates : Annually Usage Units: kwh 2020/21 2025/26 2021/22 2022/23 2023/24 2024/25 Category 300 R937 R1 043 R1 131 R1 353 R1 467 R685 Low R1 791 R2 141 R1 085 Medium 475 R1 483 R1 652 R2 323 R2 284 High 1000 R3 122 R3 478 R3 770 R4 508 R4 891



c/kWh savings experience by Eskom customers over 5 year period

Rand savings experienced by Eskom customers over 5 year period

Annual savings experienced by Eskom customers over 5 year period

### **Refuse and Cleansing Wheel of Value**





## 2025/26 Proposed Refuse Removal Tariffs



## 2025/26 Proposed City–wide Cleaning tariff

| Property value bands R' Per month excl. VAT What the City – Wide Clear