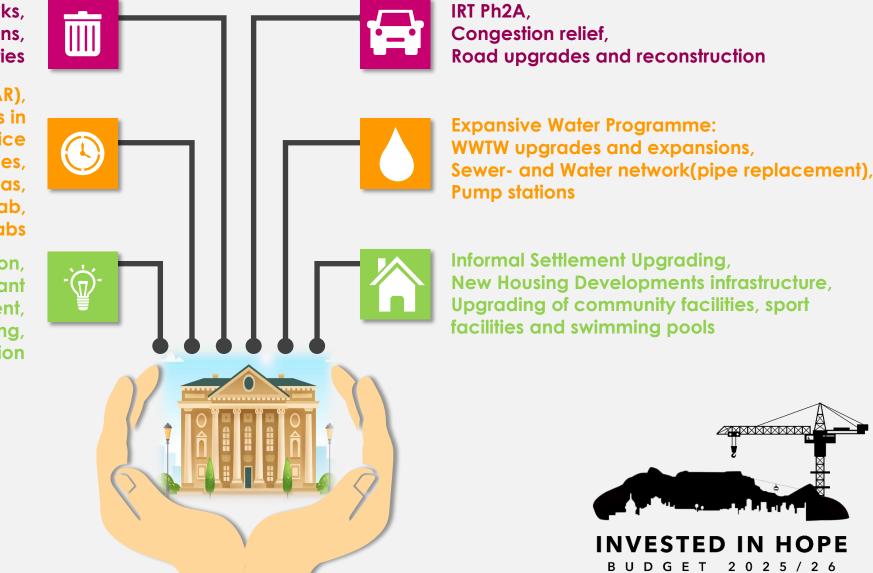

### **CAPITAL BUDGET – FOCUS AREAS**

Vehicles and Plant e.g. refuse trucks, Development of Transfer Stations, Upgrading Solid Waste facilities

Core Application Refresh (CAR), Additional vehicles and related resources in Safety & Security to get more Metro Police officers in communities, CCTV cameras, Vlei rehab, Coastal structure rehabs

> Small-scale energy generation, Steenbras Power Station Main plant refurbishment, Streetlighting, Electrification