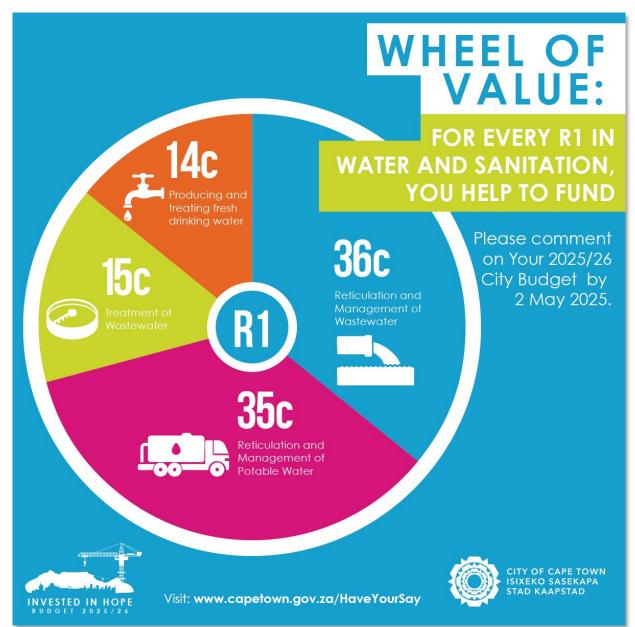

### Water and Sanitation Wheel of Value

### Water

Fixed charges will now be determined by property value and not connection size. Variable impact providing relief for households at lower end of income spectrum.

### Sanitation

Introduction of fixed charge which will be offset by a reduction in the charges for sanitation volumes.