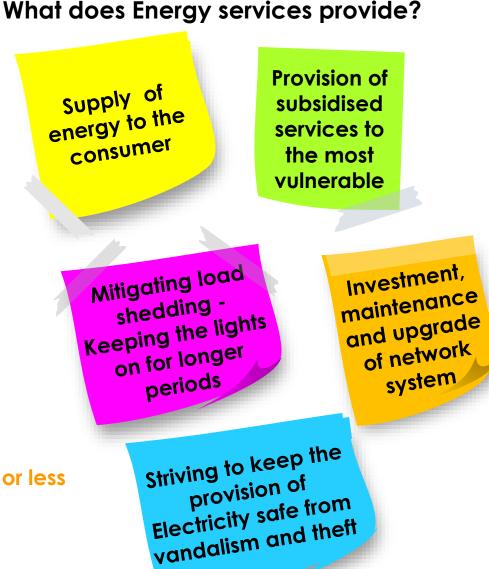

### Energy

Average tariff increase only 2%. Service and Wires Charge for the Domestic category and Recovery of service and network charges via fixed cost.