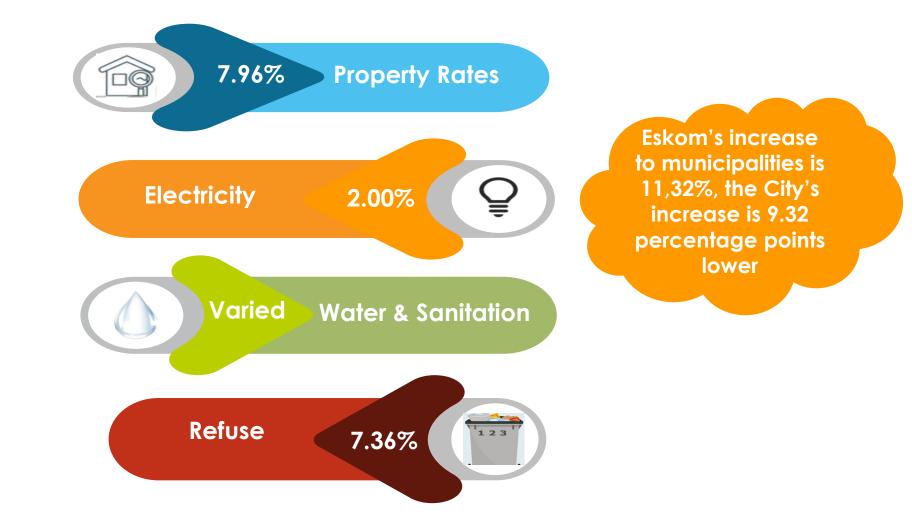

### 2025/26 Average Rates and Tariff increases

## **Overview of Tariff changes**

Rate-in-the-Rate Increase

Based on 7,96% increase in the Residential Rate-in-the-Rand