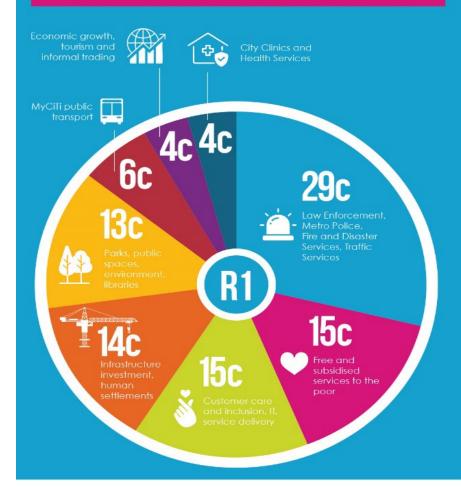

### Property rates wheel of value

### WHEEL OF VALUE:

### FOR EVERY R1 IN PROPERTY RATES, YOU HELP TO FUND:

Please comment on Your 2025/26 City Budget by 2 May 2025.

Visit: www.capetown.gov.za/HaveYourSay