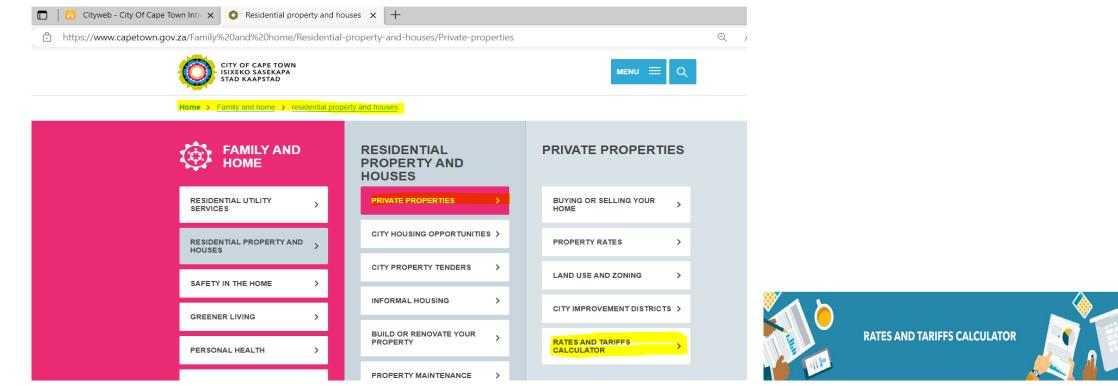

## **Municipal Bill Calculation**

A **Rates and Tariffs calculator** will be made available to the public which will allow customers to capture their 2024/25 municipal bill details to estimate the 2025/26 expected monthly bill. Navigation to website shown below. Or visit <u>www.capetown.gov.za</u> landing page – Budget 2025/26 trending box