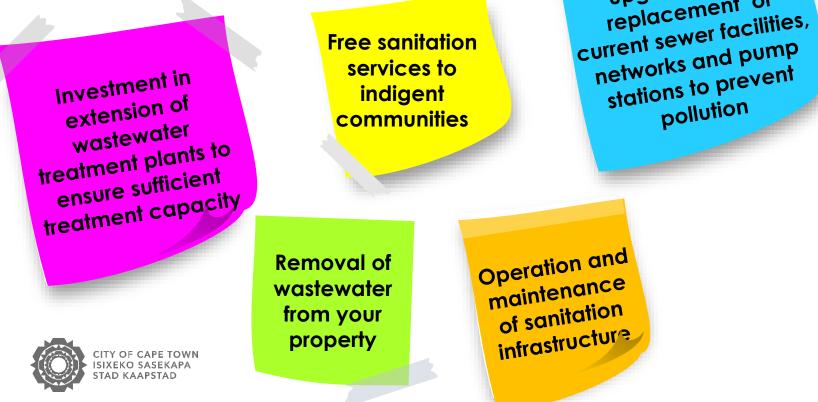

### What does Sanitation services provide?

| 2025/26 – Fixed charge based | on |
|------------------------------|----|
| Property Value bands         |    |

| Property Value<br>bands<br>(Upper Band)<br>R' | 2025/26<br>Excl. VAT (R') |
|-----------------------------------------------|---------------------------|
| 500,000                                       | 0.00                      |
| 750,000                                       | 25.72                     |
| 1,000,000                                     | 25.72                     |
| 1,250,000                                     | 30.86                     |
| 1,500,000                                     | 34.29                     |
| 1,750,000                                     | 34.29                     |
| 2,000,000                                     | 37.72                     |
| 2,250,000                                     | 41.15                     |
| 2,500,000                                     | 44.58                     |
| 2,750,000                                     | 54.87                     |
| 3,000,000                                     | 65.16                     |
| 3,250,000                                     | 82.30                     |
| 3,500,000                                     | 100.31                    |
| 4,000,000                                     | 118.31                    |
| 4,500,000                                     | 136.32                    |
| 5,000,000                                     | 154.32                    |
| 5,500,000                                     | 172.32                    |
| 7,500,000                                     | 187.76                    |
| 10,000,000                                    | 205.76                    |
| 15,000,000                                    | 226.34                    |
| 25,000,000                                    | 246.91                    |
| 50,000,000                                    | 267.49                    |
| 100,000,000                                   | 288.06                    |
| +                                             | 308.64                    |