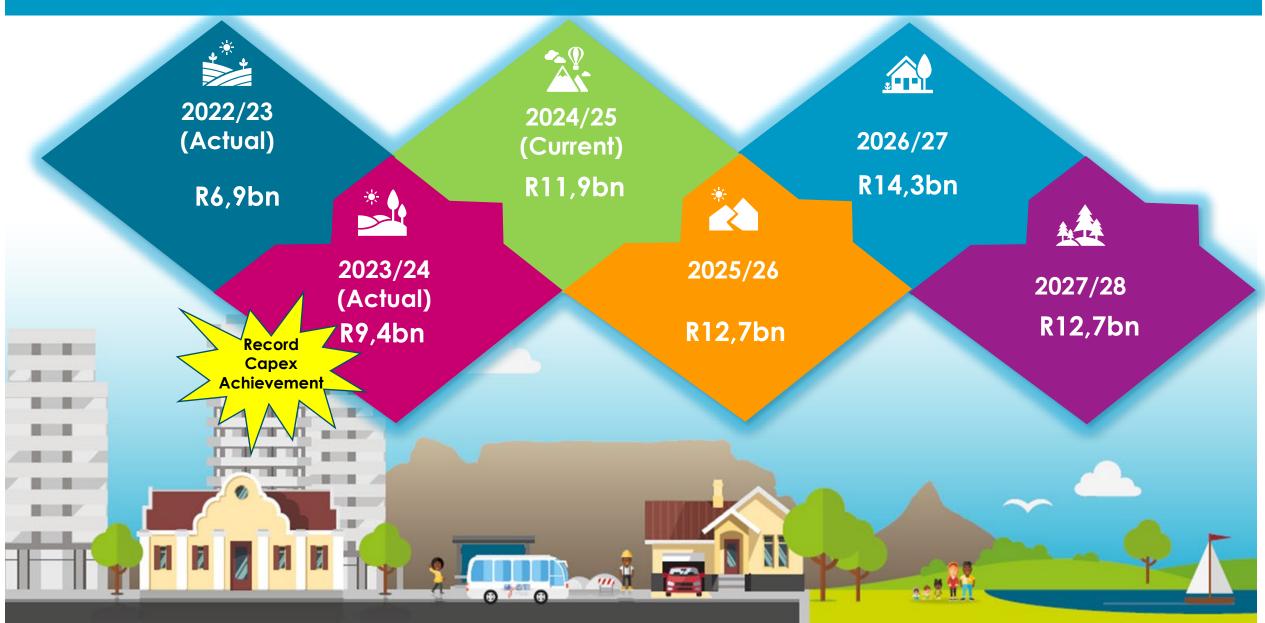

### **INVESTED IN HOPE** B U D G E T 2 0 2 5 / 2 6

## YOUR CITY BUDGET 2025/26 MTREF

Draft for comment before 2 May 2025. Visit: <u>www.capetown.gov.</u> <u>za/HaveYourSay</u>

### Total Budget – R84,1 bn for 2025/26



### **Capital Expenditure Budget**

Includes land, community buildings, equipment, renewal and new roadways, water- and waste water infrastructures, etc.



### **Operating expenditure Budget**

City's day-to-day costs of delivering services, including staff and boots on the ground such as safety and security, IRT bus services, maintenance of existing City infrastructure, etc.



### City's expansive Capital Investment growth



### **CAPITAL BUDGET – FOCUS AREAS**

Vehicles and Plant e.g. refuse trucks, Development of Transfer Stations, Upgrading Solid Waste facilities

Core Application Refresh (CAR), Additional vehicles and related resources in Safety & Security to get more Metro Police officers in communities, CCTV cameras, Vlei rehab, Coastal structure rehabs

> Small-scale energy generation, Steenbras Power Station Main plant refurbishment, Streetlighting, Electrification





# Social package R5,2 billion to help







## City's Rebates - based on property value

| PROPOSED REBATES 2025/26 |                              |                         |       |            |                    |                                            |                                                       |
|----------------